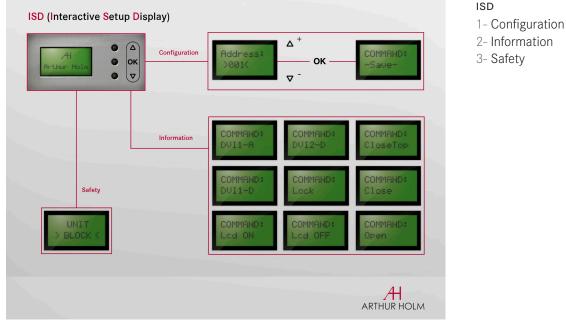

# INTERACTIVE SETUP DISPLAY

# ISD

## ARCHITECT'S SPECIFICATIONS

Low voltage professional motorized lift system for Apple IPad<sup>®</sup>. Cable management system for charging. Locking system for security. Portrait or landscape usage.

Compatible with AHnet open protocol over RS-422, allowing independent remote control of up to 30 units over a daisy-chain CAT-5 or CAT-6 line. Additional control by means of the buttons integrated on the cover plate that can be activated or deactivated by using the AHnet. Easy to read Interactive Set-Up Display (ISD) 1,6" LCD display for address setup and status monitoring. Safety system that

detects obstructions, stopping the unit. External power supply with 4-Pin XLR4 connector. Bottom connectivity for easy access and removal of monitor without disconnecting the monitor. Monitor housing total depth is 589 mm, plus additional spacing for connectors. Adjustable mechanical parameters through AHnet or ISD for calibration and adjustment of mechanics. Diagnostic readout on ISD for increase service and support.