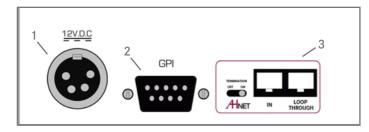

# CONNECTIVITY PANEL

#### CONNECTIVITY

- 1- Power input
- 2- GPI control
- 3- AHnet control interface