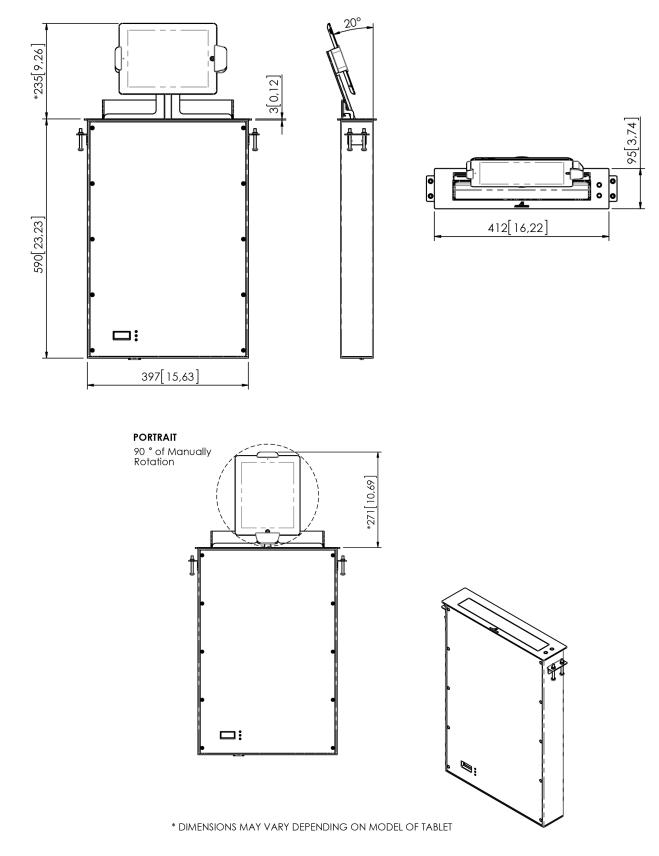

# General Dimensions

#### LANDSCAPE

#### GENERAL

DynamicTabLift is a motorised lift system for Apple<sup>®</sup> iPad<sup>®</sup>. You can easily turn your iPad<sup>®</sup> into a screen that can be hidden when not in use to ensure a clear working environment. The lift system comes with both vertical and horizontal motorised adjusting in order to create the perfect viewing angle by tilting the monitor to a maximum of 20 degrees. An advanced fixing mechanism ensures a steady position of the iPad<sup>®</sup> even when the touch-screen is in use.