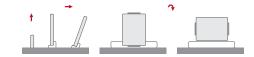

#### GENERAL

DynamicTabLift is a motorised lift system for Apple<sup>®</sup> iPad<sup>®</sup>. You can easily turn your iPad<sup>®</sup> into a screen that can be hidden when not in use to ensure a clear working environment. The lift system comes with both vertical and horizontal motorised adjusting in order to create the perfect viewing angle by tilting the monitor to a maximum of 20 degrees. An advanced fixing mechanism ensures a steady position of the iPad<sup>®</sup> even when the touch-screen is in use.

- Passive cover plate
- Interactive Setup Display
- Maintenance free
- Serial control & Remote diagnose

The upper cover plate is made of brushed stainless steel to ensure durability and nice design at the same time. Different colours and an embedded power supply are possible as well. This lift system can be controlled locally using the two buttons located on the cover plate, remotely through external GPI controls (contact closure) or AHnet Protocol (RS422).