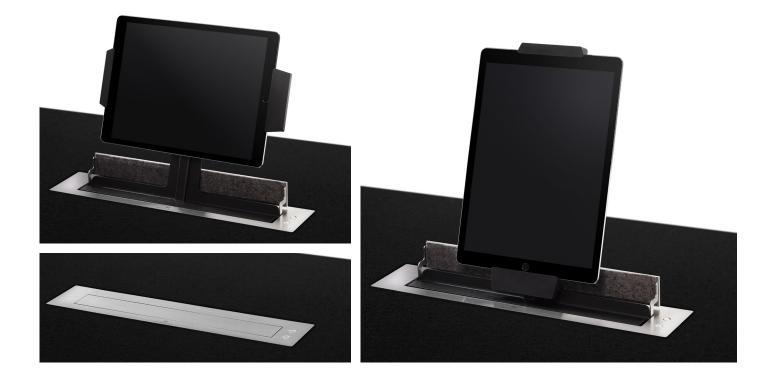

# DynamicTabLift

Retractable motorised mount for iPad® Tablets

AHD2TL

#### GENERAL

DynamicTabLift is a motorised lift system for Apple<sup>®</sup> iPad<sup>®</sup>. You can easily turn your iPad<sup>®</sup> into a screen that can be hidden when not in use to ensure a clear working environment. The lift system comes with both vertical and horizontal motorised adjusting in order to create the perfect viewing angle by tilting the monitor to a maximum of 20 degrees. An advanced fixing mechanism ensures a steady position of the iPad<sup>®</sup> even when the touch-screen is in use.

- Passive cover plate
- Interactive Setup Display
- Maintenance free
- Serial control & Remote diagnose

The upper cover plate is made of brushed stainless steel to ensure durability and nice design at the same time. Different colours and an embedded power supply are possible as well. This lift system can be controlled locally using the two buttons located on the cover plate, remotely through external GPI controls (contact closure) or AHnet Protocol (RS422).