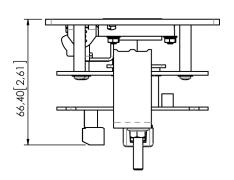

| Control              | 6 pin terminal block, located on the lower part of the MicConnect |
|----------------------|-------------------------------------------------------------------|
|                      | Contact close push button                                         |
|                      | 5Vdc Led power indicators                                         |
| Mechanical           |                                                                   |
| Dimensions           | 92 x 92 x 100 mm<br>[3.62"x3.62"x3.93"]                           |
| Installation         | Mounting surface thickness: from 16mm (0.63") to 65mm (2.56")     |
| Weight               | 1 kg / 2.2 lbs                                                    |
| Shipping Dimensions: |                                                                   |
| Weight               | 1.5 kg / 3.3 lbs                                                  |
| Shipping Box         | 250 x 250 x 120 mm                                                |
|                      |                                                                   |