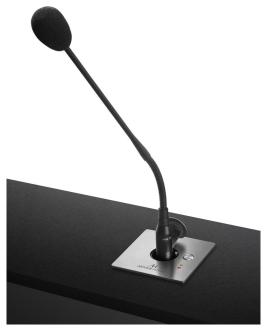

## **FEATURES**

- Easy to install
- Maintenance free
- No Power required

- GENERAL

MicConnect microphone mounts have been designed for installation into tables or desks.

Arthur Holm MicConnect is a passive microphone surface mount for XLR microphones with integrated shock mount, push to talk button and microphone status LED's. The microphone is quick and easy installed and removed, to remove the microphone a special tool is required (included), when there isn't a microphone installed the integrated lid will cover the XLR connector. The MicConnect is made out of stainless steel and is available in standard or customized finishes

- Universal XLR-3Pin connection
- Push Button and LED controlled by third party conference system

### ARCHITECT'S SPECIFICATIONS

Passive microphone surface mount for XLR microphones with integrated shock-absorbing supports, push to talk button, microphone status LED' and squared stainless steel cover plate. Easy removal and installation of the microphone without any visible locking system.