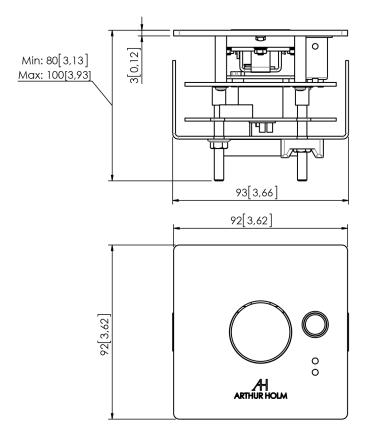

| Control              | 6 pin terminal block, located on the lower part of the MicConnect |
|----------------------|-------------------------------------------------------------------|
|                      | Contact close push button                                         |
|                      | 5Vdc Led power indicators                                         |
| Mechanical           |                                                                   |
| Dimensions           | 92 x 92 x 100 mm<br>[3.62"x3.62"x3.93"]                           |
| Installation         | Mounting surface thickness: from 16mm (0.63") to 65mm (2.56")     |
| Weight               | 1 kg / 2.2 lbs                                                    |
| Shipping Dimensions: |                                                                   |
| Weight               | 1.5 kg / 3.3 lbs                                                  |
| Shipping Box         | 250 x 250 x 120 mm                                                |
|                      |                                                                   |