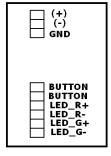

| Control              | 6 pin terminal block, located on the lower part of the MicConnect |
|----------------------|-------------------------------------------------------------------|
|                      | Contact close push button                                         |
|                      | 5Vdc Led power indicators                                         |
| Mechanical           |                                                                   |
| Dimensions           | 92 x 92 x 100 mm<br>[3.62"x3.62"x3.93"]                           |
| Installation         | Mounting surface thickness: from 16mm (0.63") to 65mm (2.56")     |
| Weight               | 1 kg / 2.2 lbs                                                    |
| Shipping Dimensions: |                                                                   |
| Weight               | 1.5 kg / 3.3 lbs                                                  |
| Shipping Box         | 250 x 250 x 120 mm                                                |
|                      |                                                                   |

#### CONNECTIVITY

Button - Contact close of the cover plate push button  $LED_R + / LED_R - Apply \ 5VDC \ to \ activate \ LED2 \ on \ cover \ plate \\ LED_G + / LED_G - Apply \ 5VDC \ to \ activate \ LED1 \ on \ cover \ plate$ 