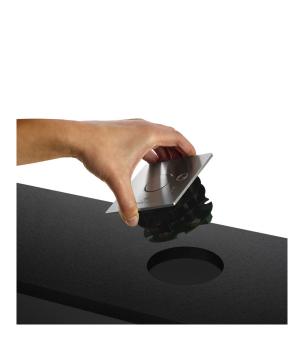

## **FEATURES**

- Easy to install
- Maintenance free
- No Power required

- GENERAL

MicConnect microphone mounts have been designed for installation into tables or desks.

Arthur Holm MicConnect is a passive microphone surface mount for XLR microphones with integrated shock mount, push to talk button and microphone status LED's. The microphone is quick and easy installed and removed, to remove the microphone a special tool is required (included), when there isn't a microphone installed the integrated lid will cover the XLR connector. The MicConnect is made out of stainless steel and is available in standard or customized finishes

Integrated lid to cover the XLR connector when no microphone is installed. Very little space required underneath the table. No power required.