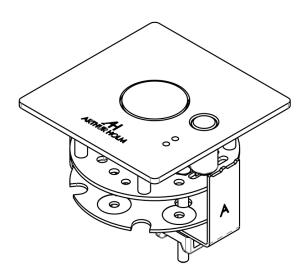

## **FEATURES**

- Easy to install
- Maintenance free
- No Power required

- GENERAL

MicConnect microphone mounts have been designed for installation into tables or desks.

Arthur Holm MicConnect is a passive microphone surface mount for XLR microphones with integrated shock mount, push to talk button and microphone status LED's. The microphone is quick and easy installed and removed, to remove the microphone a special tool is required (included), when there isn't a microphone installed the integrated lid will cover the XLR connector. The MicConnect is made out of stainless steel and is available in standard or customized finishes

### ARCHITECT'S SPECIFICATIONS

Passive microphone surface mount for XLR microphones with integrated shock-absorbing supports, push to talk button, microphone status LED' and squared stainless steel cover plate. Easy removal and installation of the microphone without any visible locking system.

Integrated lid to cover the XLR connector when no microphone is installed. Very little space required underneath the table. No power required.