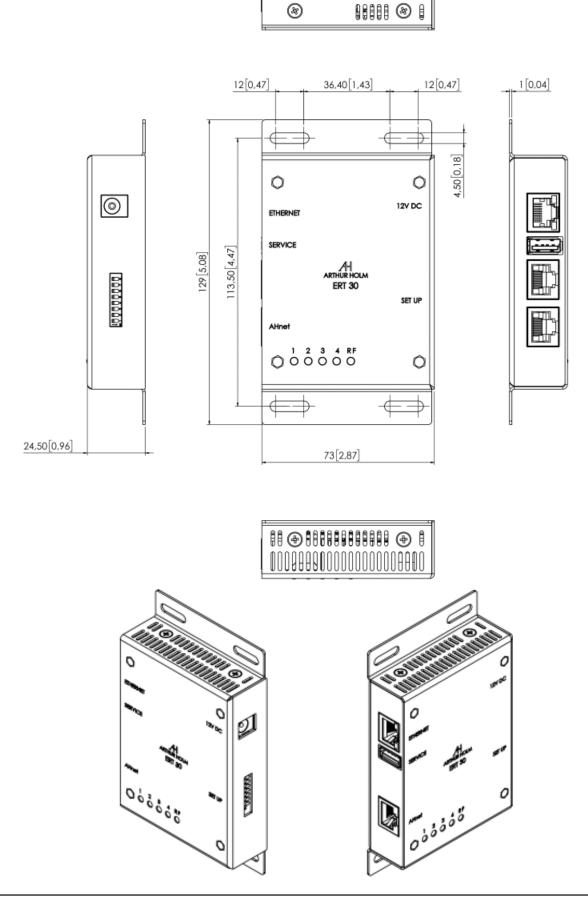

#### **TECHNICAL SPECIFICATIONS**

| Connections                                   |                             |
|-----------------------------------------------|-----------------------------|
| Ethernet RJ45                                 | Network connection          |
| 1 x RS-422 and RS-485 RJ45                    |                             |
| Wireless control                              |                             |
| AHlink                                        |                             |
| Electrical                                    |                             |
| External power supply                         | 100-240 Vac, 47/63Hz. 12VdC |
| Power consumption                             | 8W                          |
| Mechanical                                    |                             |
| 129 x 73 x 24.50mm<br>[5.08" x 2.87" x 0.96"] |                             |

#### GENERAL DIMENSIONS

0000008800

ARTHUR HOLM

Albiral Display Solutions SL. · Fàtima, 25 Sant Hipòlit de Voltregà 08512 Bacelona, Spain · +34 938 502 376 · marketing@arthurholm.com www.arthurholm.com

Arthur Holm is a registered brand of Albiral Display Solutions SL. Specifications subject to changes without previous notice.