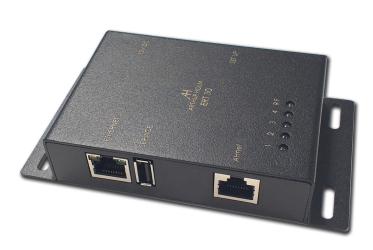

#### General

The ERT-30 interface provides an easy and convenient system to control and diagnose motorised monitors, microphone lifts and other automated solutions by Arthur Holm.

The ERT-30 integrates 1 AHnet port (RS-422) to control up to 30 motorised units with a USB service port interface for firmware upgrade. The One Touch Addressing System (OTAS) makes the addressing of Arthur Holm motorised products to be straightforward. The first unit to be activated on the cover plate of the monitor after installation will have address No. 1, the next one will have address No. 2 and so on. OTAS is available on the majority of Arthur Holm motorised products. The ERT-30 interface helps to reduce the installation costs in terms of both equipments and time. It is easy to install and set-up. It enables a quicker installation and eliminates the need of external relay boxes and extra power outlets. It is also possible to have Arthur Holm's virtual support on site as long as there is an Internet connection available. AHlink wireless control is also integrated in the ERT-30 interface, giving an easy and direct access to the most common settings through an app and making the start-up and future interventions hassle free. This means there is no need to access physically the unit to set-up or diagnose its installation.

#### **TECHNICAL SPECIFICATIONS**

| Connections                                   |                             |
|-----------------------------------------------|-----------------------------|
| Ethernet RJ45                                 | Network connection          |
| 1 x RS-422 and RS-485 RJ45                    |                             |
| Wireless control                              |                             |
| AHlink                                        |                             |
| Electrical                                    |                             |
| External power supply                         | 100-240 Vac, 47/63Hz. 12VdC |
| Power consumption                             | 8W                          |
| Mechanical                                    |                             |
| 129 x 73 x 24.50mm<br>[5.08" x 2.87" x 0.96"] |                             |