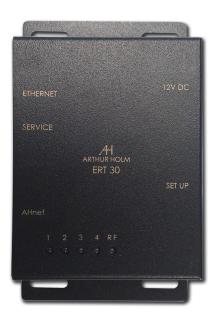

#### General

The ERT-30 interface provides an easy and convenient system to control and diagnose motorised monitors, microphone lifts and other automated solutions by Arthur Holm.

The ERT-30 integrates 1 AHnet port (RS-422) to control up to 30 motorised units with a USB service port interface for firmware upgrade. The One Touch Addressing System (OTAS) makes the addressing of Arthur Holm motorised products to be straightforward. The first unit to be activated on the cover plate of the monitor after installation will have address No. 1, the next one will have address No. 2 and so on. OTAS is available on the majority of Arthur Holm motorised products. The ERT-30 interface helps to reduce the installation costs in terms of both equipments and time. It is easy to install and set-up. It enables a quicker installation and eliminates the need of external relay boxes and extra power outlets. It is also possible to have Arthur Holm's virtual support on site as long as there is an Internet connection available. AHlink wireless control is also integrated in the ERT-30 interface, giving an easy and direct access to the most common settings through an app and making the start-up and future interventions hassle free. This means there is no need to access physically the unit to set-up or diagnose its installation.

#### **TECHNICAL SPECIFICATIONS**

| Connections                                   |                             |
|-----------------------------------------------|-----------------------------|
| Ethernet RJ45                                 | Network connection          |
| 1 x RS-422 and RS-485 RJ45                    |                             |
| Wireless control                              |                             |
| AHlink                                        |                             |
| Electrical                                    |                             |
| External power supply                         | 100-240 Vac, 47/63Hz. 12VdC |
| Power consumption                             | 8W                          |
| Mechanical                                    |                             |
| 129 x 73 x 24.50mm<br>[5.08" x 2.87" x 0.96"] |                             |