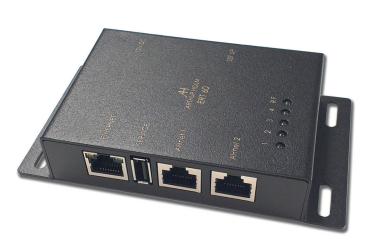

#### **TECHNICAL SPECIFICATIONS**

| Connections                                   |                             |
|-----------------------------------------------|-----------------------------|
| Ethernet RJ45                                 | Network connection          |
| 2 x RS-422 and RS-485 RJ45                    |                             |
| Wireless control                              |                             |
| AHlink                                        |                             |
| Electrical                                    |                             |
| External power supply                         | 100-240 Vac, 47/63Hz. 12VdC |
| Power consumption                             | 8W                          |
| Mechanical                                    |                             |
| 129 x 73 x 24.50mm<br>[5.08" x 2.87" x 0.96"] |                             |

ERT-60 interface integrates 2 AHnet ports, being able to control up to 60 motorised units.

AHlink wireless control allows basic set-up, control and diagnostic through an app.