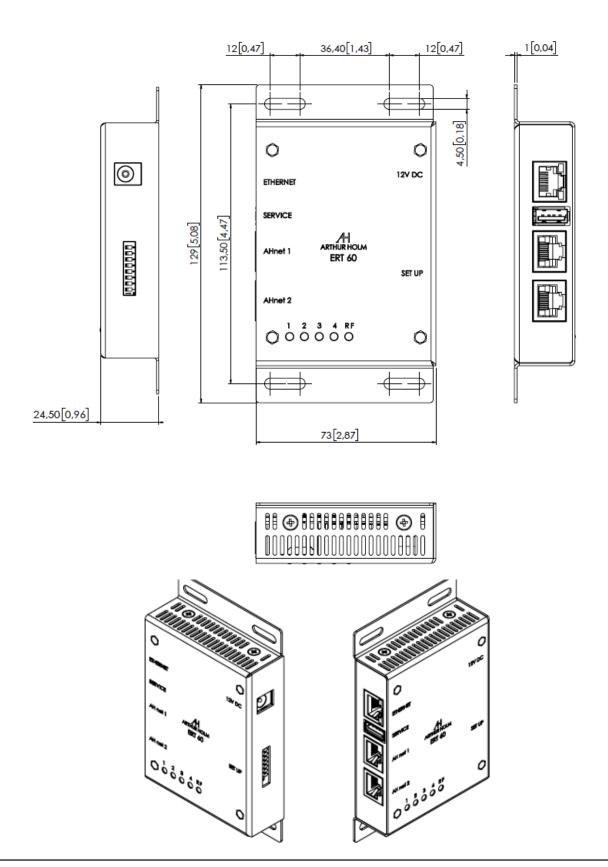

#### **TECHNICAL SPECIFICATIONS**

| Connections                                   |                             |
|-----------------------------------------------|-----------------------------|
| Ethernet RJ45                                 | Network connection          |
| 2 x RS-422 and RS-485 RJ45                    |                             |
| Wireless control                              |                             |
| AHlink                                        |                             |
| Electrical                                    |                             |
| External power supply                         | 100-240 Vac, 47/63Hz. 12VdC |
| Power consumption                             | 8W                          |
| Mechanical                                    |                             |
| 129 x 73 x 24.50mm<br>[5.08" x 2.87" x 0.96"] |                             |

#### General Dimensions

ARTHUR HOLM

Albiral Display Solutions SL. · Fàtima, 25 Sant Hipòlit de Voltregà 08512 Bacelona, Spain · +34 938 502 376 · marketing@arthurholm.com www.arthurholm.com

Arthur Holm is a registered brand of Albiral Display Solutions SL. Specifications subject to changes without previous notice.