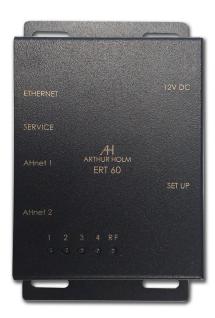

### Features

- OTAS (One Touch Addressing System)
- IP to RS422/RS485 interface
- 2 AHnet inputs (RS-422)
- Controls up to 60 units
- Remote/local control and management
- RDM system (Remote Diagnostic and Maintenance)
- Wireless control through AHlink app

#### General

The ERT-60 interface provides an easy and convenient system to control and diagnose motorised monitors, microphone lifts and other automated solutions by Arthur Holm.

The ERT-60 integrates 2 AHnet ports (RS-422) to control up to 60 motorised units with a USB service port interface for firmware upgrade. The One Touch Addressing System (OTAS) makes the addressing of Arthur Holm motorised products to be straightforward. The first unit to be activated on the cover plate of the monitor after installation will have address No. 1, the next one will have address No. 2 and so on. OTAS is available on the majority of Arthur Holm motorised products. The ERT-60 interface helps to reduce the installation costs in terms of both equipments and time. It is easy to install and set-up. It enables a quicker installation and eliminates the need of external relay boxes and extra power outlets. It is also possible to have Arthur Holm's virtual support on site as long as there is an Internet connection available. AHlink wireless control is also integrated in the ERT-60 interface, giving an easy and direct access to the most common settings through and app and making the start-up and future interventions hassle free. This means there is no need to access physically the unit to set-up or diagnose its installation.