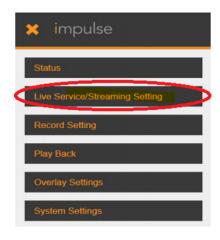

PASSWORD: ADMIN/ADMIN)

4. AFTER LOGIN, THIS ICON WILL APPEAR IN THE UPPER LEFT CORNER: CLICK THIS ICON AND A DROPDOWN MENU WITH OPTIONS WILL BE DISPLAYED. SELECT "LIVE SERVICE/STREAMING SETTING

5. ON THE "LIVE SERVICE/STREAMING SETTINGS" PAGE, YOU WILL SEE THAT THERE ARE A COUPLE DIFFERENT OPTIONS. SELECT THE PROPER SETTING FOR YOUR INPUT (HDMI OR SDI IF YOU HAVE A PLUS MODEL). THEN, FOR THE MODE, SELECT MANUAL. THIS WILL GIVE YOU A COUPLE NEW BOXES.