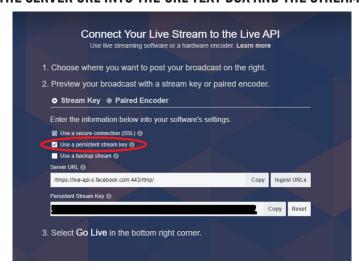

NODE TEXT BOX ON THE IMPULSE WEB INTERFACE, THEN SET THE VIDEO PROFILE TO ANY OF THE "720P" RESOLUTIONS (FACEBOOK ONLY SUPPORTS UPTO 720P) AND THEN CLICK APPLY. \*\*NOTE: MAKE SURE THAT YOU HAVE THE PERSISTENT STREAM KEY OPTION SELECTED. IF IT WASN'T SELECTED, SELECT IT AND THEN RE-COPY STREAM KEY TO THE UPLOADING NODE TEXT BOX.