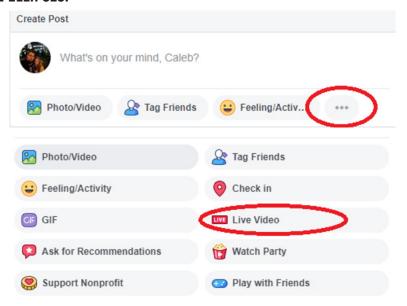

6. GO TO THE FACEBOOK ACCOUNT TO WHICH YOU ARE WANTING TO STREAM TO AND CLICK THE "LIVE VIDEO" BUTTON UNDER THE ELLIPSES.

- 7. ONCE YOU HAVE DONE THAT, YOU WILL WANT TO CLICK THE "CONNECT" OPTION AT TOP. THAT WILL BRING YOU TO A WINDOW LIKE THIS:
- 8. YOU WILL THEN COPY THE SERVER URL INTO THE URL TEXT BOX AND THE STREAM KEY INTO THE UPLOADING