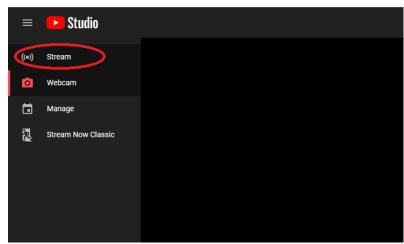

BUTTON IN THE TOP RIGHT-HAND CORNER OF THE SCREEN, THEN CLICK "GO LIVE".

7. ONCE YOU HAVE DONE THAT, YOU WILL WANT TO CLICK THE "STREAM" OPTION AT TOP LEFT CORNER OF THE SCREEN.

THAT WILL BRING YOU TO A WINDOW LIKE THIS, WHERE YOU ENTER THE INFORMATION FOR YOUR STREAM

WHEN YOUR INFORMATION IS ENTERED, CLICK "CREATE STREAM" IN THE BOTTOM LEFT.

8. NEXT YOU WILL SEE THIS WINDOW:

- 9. NEXT, COPY THE URL AND PASTE THAT INTO THE "URL" TEXT BOX ON THE IMPULSE WEB INTERFACE THEN CLICK "APPLY" AT THE BOTTOM OF THE IMPULSE PAGE.
- 10. THEN, COPY THE STREAM KEY AND PASTE THAT INTO THE "UPLOADING NODE" TEXT BOX ON THE IMPULSE WEB INTERFACE, THEN CLICK "APPLY" AT THE BOTTOM OF THE IMPULSE PAGE.
- 11. ONCE YOU HAVE SAVED THE SETTINGS BY CLICKING APPLY ON THE IMPULSE, CLICK THE "START STREAMING" BUTTON ON THE IMPULSE WEB INTERFACE. YOU SHOULD SEE A PREVIEW SHOULD SHOW UP IN THE PREVIEW SCREEN ON YOUTUBE. \*\*\*THIS MAY TAKE UP TO 60 SECONDS BEFORE YOU SEE ANYTHING.