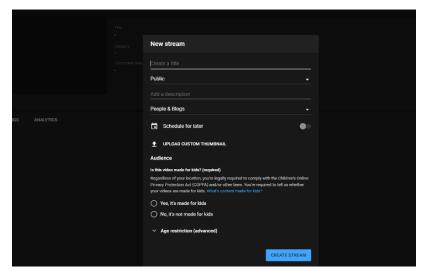

BUTTON IN THE TOP RIGHT-HAND CORNER OF THE SCREEN, THEN CLICK "GO LIVE".

7. ONCE YOU HAVE DONE THAT, YOU WILL WANT TO CLICK THE "STREAM" OPTION AT TOP LEFT CORNER OF THE SCREEN.

THAT WILL BRING YOU TO A WINDOW LIKE THIS, WHERE YOU ENTER THE INFORMATION FOR YOUR STREAM

WHEN YOUR INFORMATION IS ENTERED, CLICK "CREATE STREAM" IN THE BOTTOM LEFT.

8. NEXT YOU WILL SEE THIS WINDOW:

- 9. NEXT, COPY THE URL AND PASTE THAT INTO THE "URL" TEXT BOX ON THE IMPULSE WEB INTERFACE THEN CLICK "APPLY" AT THE BOTTOM OF THE IMPULSE PAGE.
- 10. THEN, COPY THE STREAM KEY AND PASTE THAT INTO THE "UPLOADING NODE" TEXT BOX ON THE IMPULSE WEB INTERFACE, THEN CLICK "APPLY" AT THE BOTTOM OF THE IMPULSE PAGE.
- 11. ONCE YOU HAVE SAVED THE SETTINGS BY CLICKING APPLY ON THE IMPULSE, CLICK THE "START STREAMING" BUTTON ON THE IMPULSE WEB INTERFACE. YOU SHOULD SEE A PREVIEW SHOULD SHOW UP IN THE PREVIEW SCREEN ON YOUTUBE. \*\*\*THIS MAY TAKE UP TO 60 SECONDS BEFORE YOU SEE ANYTHING.