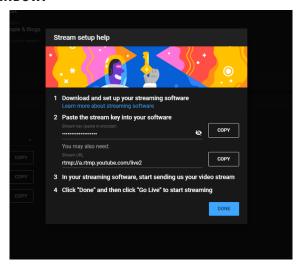

WHEN YOUR INFORMATION IS ENTERED, CLICK "CREATE STREAM" IN THE BOTTOM LEFT.

8. NEXT YOU WILL SEE THIS WINDOW:

- 9. NEXT, COPY THE URL AND PASTE THAT INTO THE "URL" TEXT BOX ON THE IMPULSE WEB INTERFACE THEN CLICK "APPLY" AT THE BOTTOM OF THE IMPULSE PAGE.
- 10. THEN, COPY THE STREAM KEY AND PASTE THAT INTO THE "UPLOADING NODE" TEXT BOX ON THE IMPULSE WEB INTERFACE, THEN CLICK "APPLY" AT THE BOTTOM OF THE IMPULSE PAGE.
- 11. ONCE YOU HAVE SAVED THE SETTINGS BY CLICKING APPLY ON THE IMPULSE, CLICK THE "START STREAMING" BUTTON ON THE IMPULSE WEB INTERFACE. YOU SHOULD SEE A PREVIEW SHOULD SHOW UP IN THE PREVIEW SCREEN ON YOUTUBE. \*\*\*THIS MAY TAKE UP TO 60 SECONDS BEFORE YOU SEE ANYTHING.