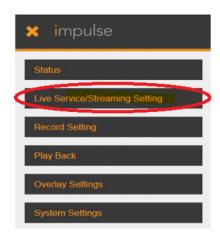

PASSWORD: ADMIN/ADMIN)

4. AFTER LOGIN, THIS ICON WILL APPEAR IN THE UPPER LEFT CORNER: CLICK THIS ICON AND A DROPDOWN MENU WITH OPTIONS WILL BE DISPLAYED. SELECT "LIVE SERVICE/STREAMING SETTING

- 5. ON THE "LIVE SERVICE/STREAMING SETTINGS" PAGE, YOU WILL SEE THAT THERE ARE A COUPLE DIFFERENT OPTIONS. SELECT THE PROPER SETTING FOR YOUR INPUT (HDMI OR SDI IF YOU HAVE A PLUS MODEL). THEN, FOR THE MODE, SELECT MANUAL. THIS WILL GIVE YOU A COUPLE NEW BOXES.
- 6. GO TO THE YOUTUBE ACCOUNT TO WHICH YOU ARE WANTING TO STREAM TO AND CLICK THE "CREATE"