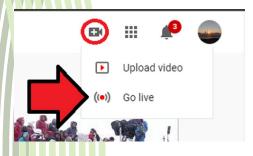

PASSWORD: ADMIN/ADMIN)

4. AFTER LOGIN, THIS ICON WILL APPEAR IN THE UPPER LEFT CORNER: CLICK THIS ICON AND A DROPDOWN MENU WITH OPTIONS WILL BE DISPLAYED. SELECT "LIVE SERVICE/STREAMING SETTING

- 5. ON THE "LIVE SERVICE/STREAMING SETTINGS" PAGE, YOU WILL SEE THAT THERE ARE A COUPLE DIFFERENT OPTIONS. SELECT THE PROPER SETTING FOR YOUR INPUT (HDMI OR SDI IF YOU HAVE A PLUS MODEL). THEN, FOR THE MODE, SELECT MANUAL. THIS WILL GIVE YOU A COUPLE NEW BOXES.
- 6. GO TO THE YOUTUBE ACCOUNT TO WHICH YOU ARE WANTING TO STREAM TO AND CLICK THE "CREATE"

BUTTON IN THE TOP RIGHT-HAND CORNER OF THE SCREEN, THEN CLICK "GO LIVE".

7. ONCE YOU HAVE DONE THAT, YOU WILL WANT TO CLICK THE "STREAM" OPTION AT TOP LEFT CORNER OF THE SCREEN.

THAT WILL BRING YOU TO A WINDOW LIKE THIS, WHERE YOU ENTER THE INFORMATION FOR YOUR STREAM