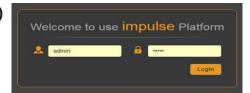

## Streaming to YouTube

- 1. CONNECT THE IMPULSE TO A MANAGEMENT PC/SERVER DIRECTLY, OR TO A NETWORK SWITCH.
- 2. THE IMPULSE DEFAULT IP ADDRESS IS 192.168.1.100. MODIFY THE IP ADDRESS OF THE MANAGEMENT COMPUTER OR IMPULSE TO ENSURE BOTH ARE IN THE SAME SUBNET RANGE.
- 3. OPEN A WEB BROWSER AND ENTER IMPULSE'S DEFAULT IP ADDRESS THE BROWSER WILL CONNECT TO THE DEVICE. ONCE THE CONNECTION IS ESTABLISHED, A LOGIN PAGE WILL APPEAR. (DEFAULT USERNAME/

PASSWORD: ADMIN/ADMIN)

4. AFTER LOGIN, THIS ICON WILL APPEAR IN THE UPPER LEFT CORNER: CLICK THIS ICON AND A DROPDOWN MENU WITH OPTIONS WILL BE DISPLAYED. SELECT "LIVE SERVICE/STREAMING SETTING

- 5. ON THE "LIVE SERVICE/STREAMING SETTINGS" PAGE, YOU WILL SEE THAT THERE ARE A COUPLE DIFFERENT OPTIONS. SELECT THE PROPER SETTING FOR YOUR INPUT (HDMI OR SDI IF YOU HAVE A PLUS MODEL). THEN, FOR THE MODE, SELECT MANUAL. THIS WILL GIVE YOU A COUPLE NEW BOXES.
- 6. GO TO THE YOUTUBE ACCOUNT TO WHICH YOU ARE WANTING TO STREAM TO AND CLICK THE "CREATE"