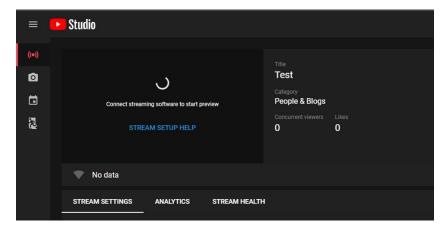

12. ONCE THE PREVIEW IS AVAILABLE, YOU WILL SEE THE RED "GO LIVE" BUTTON IS AVAILABLE FOR YOU TO CLICK ON THE TOP RIGHT-HAND CORNER OF THE SCREEN. CLICK THAT, AND YOU ARE LIVE!