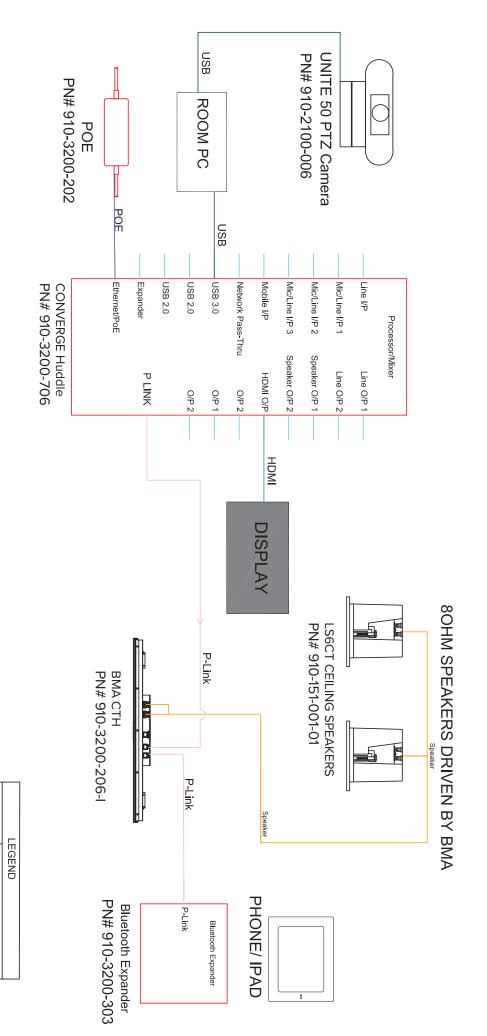

# Wiring Diagram

HDMI

P-LINK (CAT 6)

NETWORK (CAT 6)

POE

SPEAKER (18 AWG Wire)

#### **Equipment list:**

| Qty | Part Number    | Product Name                      | Description                                                                                                   |
|-----|----------------|-----------------------------------|---------------------------------------------------------------------------------------------------------------|
| 1   | 930-3200-206-I | COLLABORATE®<br>Versa PRO CT      | Includes CONVERGE Huddle CTH, BMT CTH 600 mm, COLLABORATE Space Pro 10, and one SIP/H.32 gateway for 90 days. |
| 1   | 910-3200-202   | 36W PoE+ power supply kit for BMA | Includes 1 x 36 Watt PoE+ Injector, 2 x 7.6m CAT6 cables                                                      |
| 1   | 910-3200-303   | CONVERGE® Bluetooth Expander      | Includes Bluetooth Expander Wall Panel, Trim Plate, Low Voltage 1-Gang Wall Bracket, NFC Button               |
| 1   | 910-2100-006   | UNITE® 50 4K ePTZ Camera          | 4K 30 fps, USB, e-PTZ with UVC Protocol, 120° ultra wide-angle field-of-view                                  |
| 1   | 910-151-001-01 | Ceiling Speakers                  | Includes 2 x LS6CT ceiling speakers with 8 ohm and 70V/100V transformer taps and ceiling tile bridges.        |