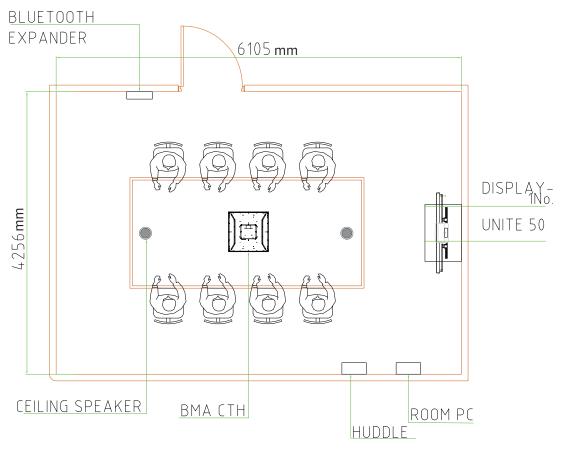

#### **Room Illustrations**

#### **Room Description**

Small meeting space for up to 6 people with all the connectivity needs for a modern conference room.