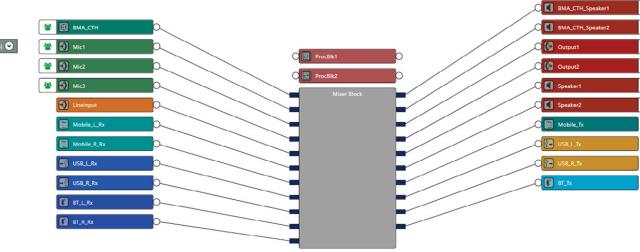

mm, COLLABORATE Space Pro 10, and one SIP/H.32 gateway for 90 days. |
| 1   | 910-3200-202   | 36W PoE+ power supply kit for BMA | Includes 1 x 36 Watt PoE+ Injector, 2 x 7.6m CAT6 cables                                                      |
| 1   | 910-3200-303   | CONVERGE® Bluetooth Expander      | Includes Bluetooth Expander Wall Panel, Trim Plate, Low Voltage 1-Gang Wall Bracket, NFC Button               |
| 1   | 910-2100-006   | UNITE® 50 4K ePTZ Camera          | 4K 30 fps, USB, e-PTZ with UVC Protocol, 120° ultra wide-angle field-of-view                                  |
| 1   | 910-151-001-01 | Ceiling Speakers                  | Includes 2 x LS6CT ceiling speakers with 8 ohm and 70V/100V transformer taps and ceiling tile bridges.        |

#### FlowView<sup>™</sup> Diagram





#### **SALES AND INQUIRIES**

Headquarters

Unit 3, 58 Waterway Drive Coomera, QLD, 4209, Australia Phone

Main: +61 7 5561 7530

Sales

sales@avidstributors.com.au

Tech Support

support@avdistributors.com.au

Other product names may be registered trademarks of their respective owners who do not necessarily endorse ClearOne or ClearOne's products. All rights reserved. Information in this document subject to change without notice. © 2022 ClearOne.